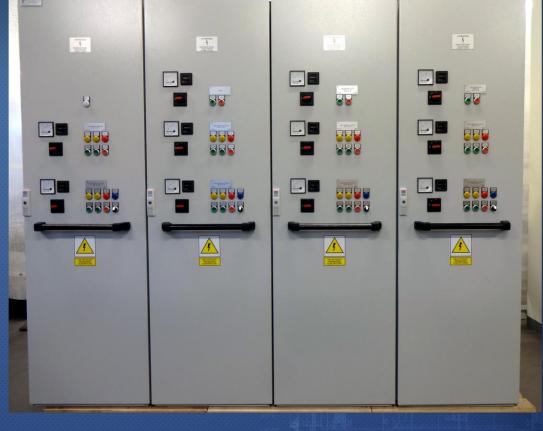

# MAIN SWITCHBOARDS

## Marco Polo (NB 56)

Monaco

Shipping market

Main switchboards

#### **Control containers for MV**

Netherlands

Energy market

Main switchboards

## **Trinto**

Norway

Shipping market

Main switchboards

#### **Stena Line**

Poland / Sweden

Shipping market

Ventilation switchboards